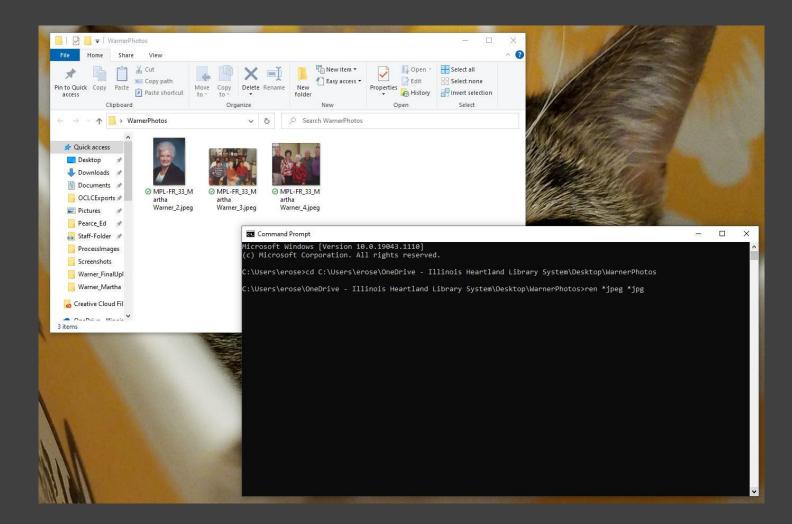

#### Illinois Digital Archives (IDA)

- Meetings
  - MPL: Alyson Thompson and Jamie Poorman
  - Illinois State Library: Sandra Fritz and Andrew Bullen
- Templates
- File-naming
- Subject headings Local and/or LCSH
- Photos Photoshop/Bridge
  - jpeg vs. jpg
- Upload process