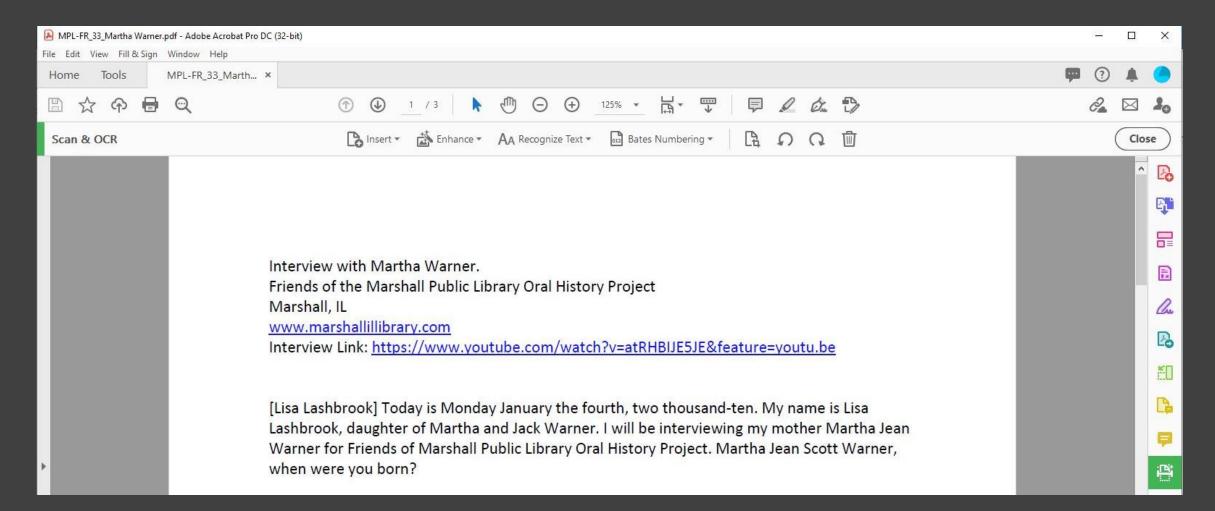

#### YouTube

 Gather transcriptions to edit (CC/Transcription, Copy/Paste to Word)

Express Scribe

- Hot keys, playback speed, rewind/stop/play/fast forward; interfaces with MS Word
   MS Word templates
  - Consistency in header