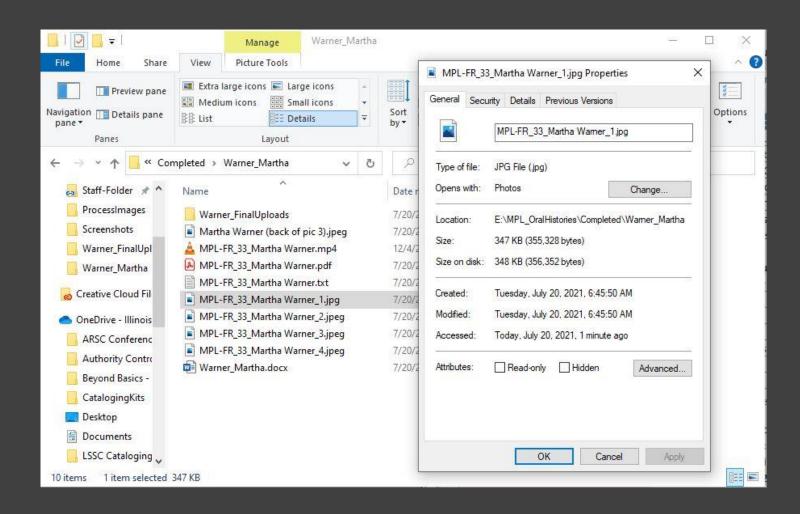

#### Illinois Digital Archives (IDA)

- Meetings
  - MPL: Alyson Thompson and Jamie Poorman
  - Illinois State Library: Sandra Fritz and Andrew Bullen
- Templates
- File-naming
- Subject headings Local and/or LCSH
- Photos Photoshop/Bridge
  - jpeg vs. jpg
- Upload process