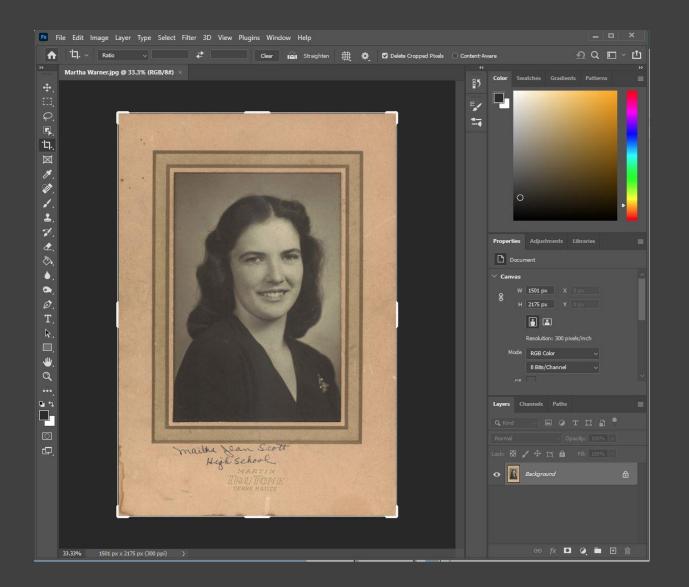

#### Transcription Tools

Express Scribe - transcription

MS Word/Excel - transcribing/tracking

OneDrive - share materials with MPL

Adobe Bridge/Photoshop

VLC Media Player - to convert files

Headphones

#### Illinois Digital Archives (IDA)

- Meetings
  - MPL: Alyson Thompson and Jamie Poorman
  - Illinois State Library: Sandra Fritz and Andrew Bullen
- Templates
- File-naming
- Subject headings Local and/or LCSH
- Photos Photoshop/Bridge
  - jpeg vs. jpg
- Upload process