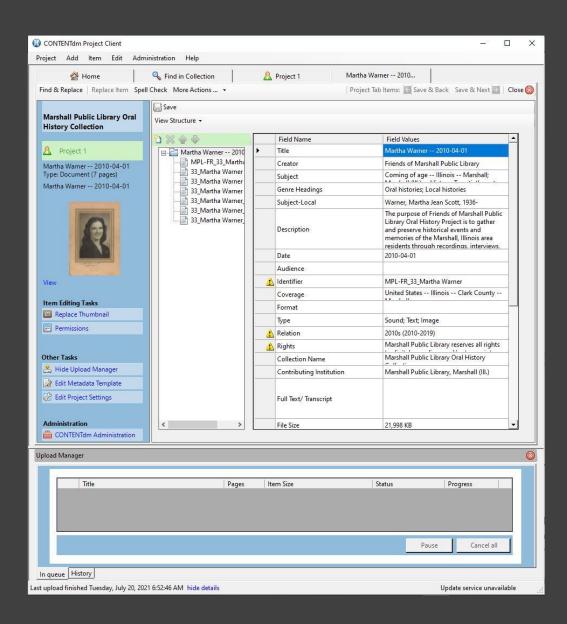

#### Illinois Digital Archives (IDA)

- Meetings
  - MPL: Alyson Thompson and Jamie Poorman
  - Illinois State Library: Sandra Fritz and Andrew Bullen
- Templates
- File-naming
- Subject headings Local and/or LCSH
- Photos Photoshop/Bridge
  - jpeg vs. jpg
- Upload process

### Illinois Digital Archives (IDA)