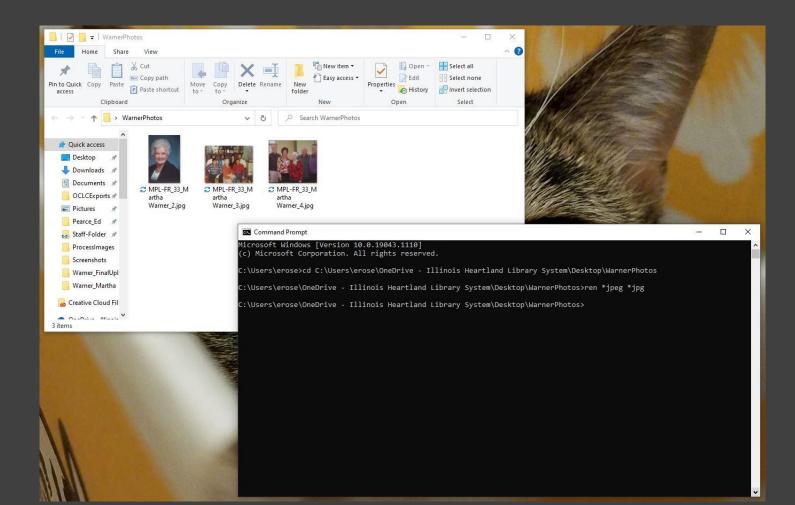

#### Illinois Digital Archives (IDA)

- Meetings
  - MPL: Alyson Thompson and Jamie Poorman
  - Illinois State Library: Sandra Fritz and Andrew Bullen
- Templates
- File-naming
- Subject headings Local and/or LCSH
- Photos Photoshop/Bridge
  - jpeg vs. jpg
- Upload process