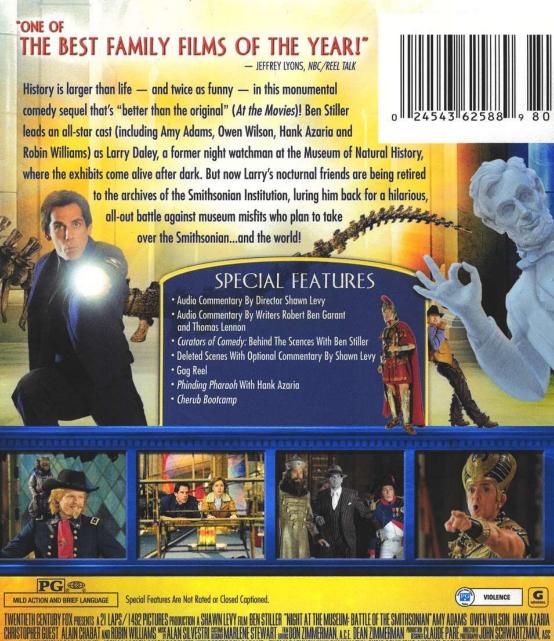

## **Back of container (transcribed)**

Twentieth Century Fox presents a 21 Laps/1492 Pictures production A Shawn Levy film Ben Stiller "Night at the Museum: Battle of the Smithsonian" Amy Adams Owen Wilson Hank Azaria Christopher Guest Alan Chabat and Robin Williams **Music by** Alan Silvestri Costume Designer Marlene Steward **Film Editors** Don Zimmerman A.C.E., Dean Zimmerman **Production Designer** Claude Pare **Director of Photography** John Schwartzman, ASC **Executive Producers** Thomas M. hammel Josh McLaglen Mark Radcliffe **Written by** Robert Ben Garant & Thomas Lennon **Produced by** Shawn Levy Chris Columbus Michael Barnathan **Directed by** Shawn Levy