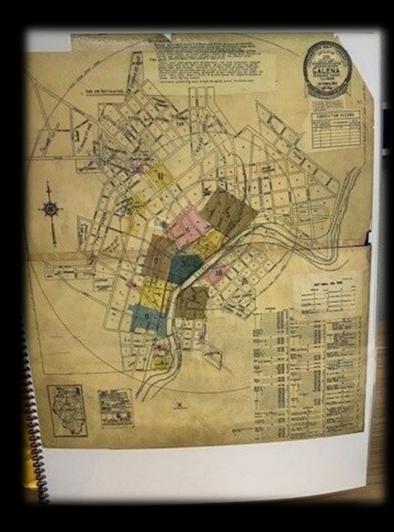

| 00 | CLC |   | 1343214564                                                      |
|----|-----|---|-----------------------------------------------------------------|
| 65 | 0   | 0 | Fire risk assessment †z Illinois †z Galena †v Maps.             |
| 65 | 0   | 0 | Cities and towns †z Illinois †z Jo Daviess County †v Maps.      |
| 65 | 0   | 0 | Fire insurance †x Maps and surveys.                             |
| 65 | 0   | 0 | Roads †z Illinois †z Galena †v Maps.                            |
| 65 | 5   | 7 | fire insurance maps. ‡2 aat ‡0 (CStmoGRI)aatgf300028187         |
| 65 | 5   | 7 | Maps +2 fast +0 (OCoLC)fst01423704                              |
| 65 | 5   | 7 | Fire insurance maps. ‡2 lcgft                                   |
| 65 | 5   | 7 | Maps. ‡2 lcgft                                                  |
| 65 | 5   | 7 | Cartes géographiques. ‡2 rvmgf ‡0 (CaQQLa)RVMGF-000000197       |
| 65 | 5   | 7 | Plans d'assurance incendie. ‡2 rvmgf ‡0 (CaQQLa)RVMGF-000000417 |